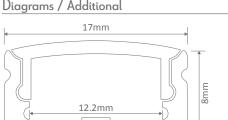

## Diagrams / Additional

| Item No.   | Variant |       |       | Details          |
|------------|---------|-------|-------|------------------|
|            | Alu     | Blk   | Wht   | Details          |
| NOVA-17-SM | 22045   | 22078 | 22079 | Sold per 1 metre |
|            | 22012   | 22103 | 22104 | Length 2.5m      |

| Installation:        | Wall or surface mounted                     |  |
|----------------------|---------------------------------------------|--|
| Material:            | Extruded aluminium 6063                     |  |
| Finish:              | Natural clear anodised                      |  |
| Diffuser:            | Flat (PMMA) high output opal/frost          |  |
| Length (mm):         | 2500mm continuous*                          |  |
| Size (mm):           | Profile (W) 17mm (H) 8mm                    |  |
| Accessories (each):  | End caps (silver) and mounting clips**      |  |
| Special:             | Custom powder coated colour upon request*** |  |
| Driver Installation: | Requires Remote Driver (not included)       |  |
|                      |                                             |  |