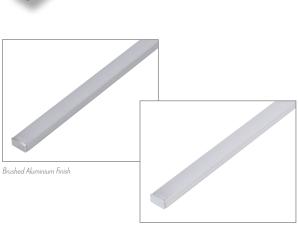

Introducing the NOVA-17-SM surface mounting profile system. The NOVA-17-SM is

very contemporary LED surface mounted profile ideally suited to under bench mounting,

Accessories to be ordered separately. ial powder coat finishes upon request. Surcharges apply.

White Finish

**Specification Features** 

NOVA-17-SM

Description

LED Mounting Profile

pelmets, wardrobes or laundry applications.